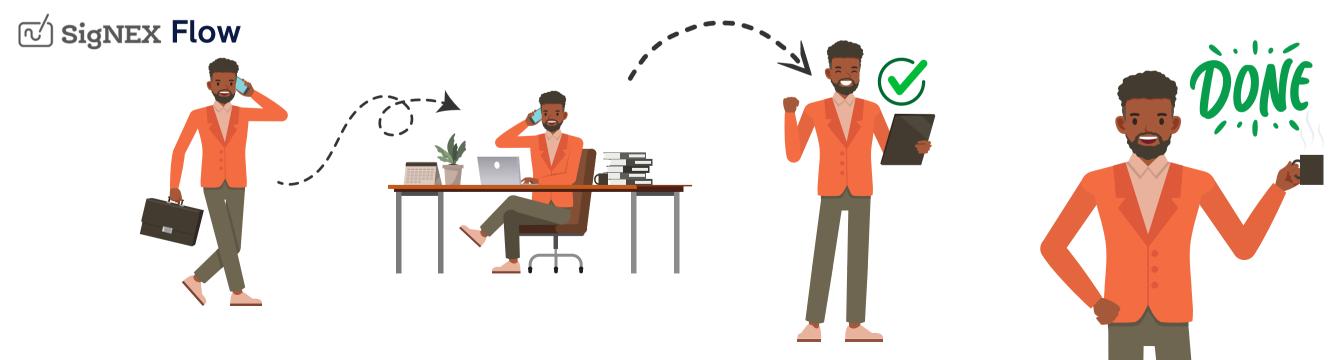

### Get documents approved before tea break!

SigNEX removes physical boundaries of signers. . .

## STOP running around with documents ...!

Signing Complete Before Your Coffee Is Done!

Start your day with ease!

**SigNEX** lets you sign, seal, and send documents faster than brewing your morning coffee! Save time, stay efficient, and get it done before your **Coffee Chills!** 

Choose **SigNEX** for lightning-fast signing solutions!

### Remove agonizing time wastes...!

SigNEX reduces the signing time to mere minutes...