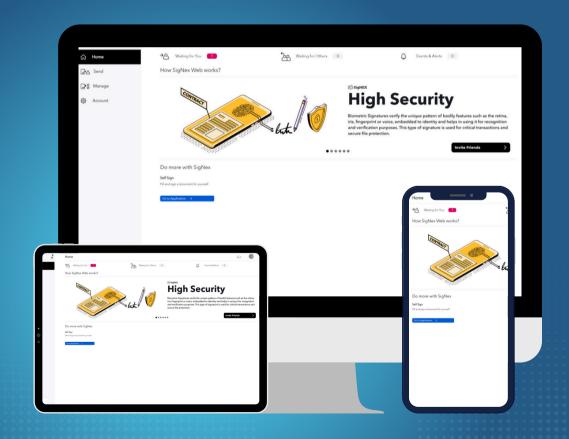

# SigNEX

digital signature redefined

Welcome to the future of document signing with SigNEX — your all-in-one platform for secure, efficient, and legally binding digital signatures. Revolutionize the way you handle documents by embracing cutting-edge technology that ensures authenticity, integrity, and simplicity in every signature.

SigNEX employs top-tier mobile security measures to safeguard your data through encryption and secure authentication. Say goodbye to conventional paper as SigNEX allows you to easily sign and manage your documents on the go. Experience true digitalization with secure and efficient document management with SigNEX — where security meets simplicity.